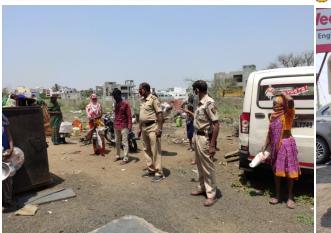

## **Washim District Police**

**Nature of Work** :- Distributing Food to Poor People

**Police Station** :- Mangrulpir

**Date of Good Work done** :- 04/04/2020

Brief of the work done :-

पो.स्टे. मंगरूळपीर आणि सेवाभावी व्यक्ती व स्वयंसेवी संस्थांच्या वतीने गरीबांना धान्य व किराणा वितरण

समाजसेवी ठाकुर ने किया गरीब मज़दूरों को राशन का वितरण

संवाददाता मंगरुलपीर

कोरोना वायरस के चलते लगाए गए 21 दिन के लाकडाऊन व कर्फ्य ने गरीब व मजदरों की हालत खराब कर दी है । ऐसे में राजनीतिज्ञ ऐसे लोगों की सहायता करने में लगे हुए है । लाकडाऊन के कारण रोजीरोटी से वंचित मजदूरों की सहायता के लिए समाज के संभ्रांत व सामाजिक लागे आगे आकर प्रशासन के सहयोग से गरीबों की मदद के लिए हाथ आगे बढा रहे में फंसे अनेक मज्जदूरों के साथही कुछ गरीब लोगों को संजय ठाकुर

आवाज पर मौके पर पहुंचें । ठाकुर की ओर से लाकडाउन के चलते है । मंगरुलपीर में भी लाकडाउन प्रभावित मजदूरों समेत दर्जन भर परिवारों को 10-10 किलो राशन, सब्जी, तेल, मसाला, नमक, व संभाजी मित्र मंडल की ओर बिस्किट समेत जीवनावश्यक से प्रशासन के सहयोग से आटा, वस्तुओं का वितरण पुलिस प्रशासन चावल, चीनी, दाल, तेल, नमक, की सहायता से सोशल डिस्टन्सिंग सब्जियों समेत जरुरत के सामान का पालन कर थानेदार धनंजय का वितरण किया गया । ज्ञात हो की जगदाले के हाथों किया गया । गतवर्ष जलकिल्लत के चलते गरीबों इस अवसर पर राशन पाकर लोगों तक प्रतिदिन पानी पहुंचानेवाले के चेहरे खिल उठे और उन्होंने समाजसेवी संजय ठाकुर इन दिनों संजय ठाकुर के साथही संभाजी कोरोना वायरस की महामारी के बीच मित्र मंडल एवं समाजसेवियों का गरीबों की मदद करने के लिए एक आभार व्यक्त किया। संजय ठाकुर सदस्य उपस्थित थे। Sun, 05 April 2020