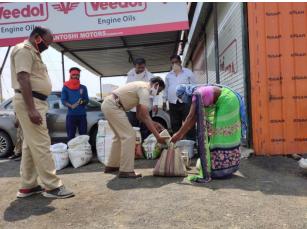

## **Washim District Police**

**Nature of Work** :- Distributing Food to Poor People

**Police Station** :- Mangrulpir

**Date of Good Work done** :- 04/04/2020

Brief of the work done :-

पो.स्टे. मंगरूळपीर आणि सेवाभावी व्यक्ती व स्वयंसेवी संस्थांच्या वतीने गरीबांना धान्य व किराणा वितरण

समाजसेवी ठाकुर ने किया गरीब मज़दूरों को राशन का वितरण

संवाददाता मंगरुलपीर

कोरोना वायरस के चलते लगाए गए 21 दिन के लाकडाऊन व कर्फ्य ने गरीब व मजदरों की हालत खराब कर दी है । ऐसे में राजनीतिज्ञ ऐसे लोगों की सहायता करने में लगे हुए है । लाकडाऊन के कारण रोजीरोटी से वंचित मजदूरों की सहायता के लिए समाज के संभ्रांत व सामाजिक लागे आगे आकर प्रशासन के सहयोग से गरीबों की मदद के लिए हाथ आगे बढा रहे में फंसे अनेक मज्जदूरों के साथही कुछ गरीब लोगों को संजय ठाकुर

आवाज पर मौके पर पहुंचें । ठाकुर की ओर से लाकडाउन के चलते है । मंगरुलपीर में भी लाकडाउन प्रभावित मजदूरों समेत दर्जन भर परिवारों को 10-10 किलो राशन, सब्जी, तेल, मसाला, नमक, व संभाजी मित्र मंडल की ओर बिस्किट समेत जीवनावश्यक से प्रशासन के सहयोग से आटा, वस्तुओं का वितरण पुलिस प्रशासन चावल, चीनी, दाल, तेल, नमक, की सहायता से सोशल डिस्टन्सिंग सब्जियों समेत जरुरत के सामान का पालन कर थानेदार धनंजय का वितरण किया गया । ज्ञात हो की जगदाले के हाथों किया गया । गतवर्ष जलकिल्लत के चलते गरीबों इस अवसर पर राशन पाकर लोगों तक प्रतिदिन पानी पहुंचानेवाले के चेहरे खिल उठे और उन्होंने समाजसेवी संजय ठाकुर इन दिनों संजय ठाकुर के साथही संभाजी कोरोना वायरस की महामारी के बीच मित्र मंडल एवं समाजसेवियों का गरीबों की मदद करने के लिए एक आभार व्यक्त किया। संजय ठाकुर सदस्य उपस्थित थे। Sun, 05 April 2020