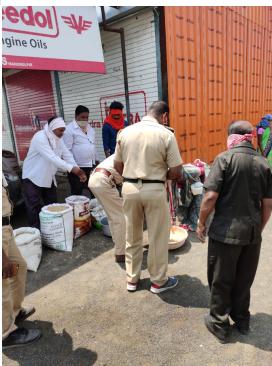

## **Washim District Police**

**Nature of Work** :- Distributing Food to Poor People

**Police Station** :- Mangrulpir

**Date of Good Work done** :- 04/04/2020

Brief of the work done :-

पो.स्टे. मंगरूळपीर आणि सेवाभावी व्यक्ती व स्वयंसेवी संस्थांच्या वतीने गरीबांना धान्य व किराणा वितरण

समाजसेवी ठाकुर ने किया गरीब मज़दूरों को राशन का वितरण

संवाददाता मंगरुलपीर

कोरोना वायरस के चलते लगाए गए 21 दिन के लाकडाऊन व कर्फ्य ने गरीब व मजदरों की हालत खराब कर दी है । ऐसे में राजनीतिज्ञ ऐसे लोगों की सहायता करने में लगे हुए है । लाकडाऊन के कारण रोजीरोटी से वंचित मजदूरों की सहायता के लिए समाज के संभ्रांत व सामाजिक लागे आगे आकर प्रशासन के सहयोग से गरीबों की मदद के लिए हाथ आगे बढा रहे में फंसे अनेक मज्जदूरों के साथही कुछ गरीब लोगों को संजय ठाकुर

आवाज पर मौके पर पहुंचें । ठाकुर की ओर से लाकडाउन के चलते है । मंगरुलपीर में भी लाकडाउन प्रभावित मजदूरों समेत दर्जन भर परिवारों को 10-10 किलो राशन, सब्जी, तेल, मसाला, नमक, व संभाजी मित्र मंडल की ओर बिस्किट समेत जीवनावश्यक से प्रशासन के सहयोग से आटा, वस्तुओं का वितरण पुलिस प्रशासन चावल, चीनी, दाल, तेल, नमक, की सहायता से सोशल डिस्टन्सिंग सब्जियों समेत जरुरत के सामान का पालन कर थानेदार धनंजय का वितरण किया गया । ज्ञात हो की जगदाले के हाथों किया गया । गतवर्ष जलकिल्लत के चलते गरीबों इस अवसर पर राशन पाकर लोगों तक प्रतिदिन पानी पहुंचानेवाले के चेहरे खिल उठे और उन्होंने समाजसेवी संजय ठाकुर इन दिनों संजय ठाकुर के साथही संभाजी कोरोना वायरस की महामारी के बीच मित्र मंडल एवं समाजसेवियों का गरीबों की मदद करने के लिए एक आभार व्यक्त किया। संजय ठाकुर सदस्य उपस्थित थे। Sun, 05 April 2020