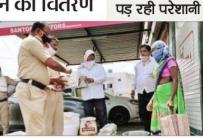

## **Washim District Police**

**Nature of Work** :- Distributing Food to Poor People

**Police Station** :- Mangrulpir

**Date of Good Work done** :- 04/04/2020

Brief of the work done :-

पो.स्टे. मंगरूळपीर आणि सेवाभावी व्यक्ती व स्वयंसेवी संस्थांच्या वतीने गरीबांना धान्य व किराणा वितरण

समाजसेवी ठाकुर ने किया गरीब मज़दूरों को राशन का वितरण

संवाददाता मंगरुलपीर

कोरोना वायरस के चलते लगाए गए 21 दिन के लाकडाऊन व कर्फ्य ने गरीब व मजदरों की हालत खराब कर दी है । ऐसे में राजनीतिज्ञ ऐसे लोगों की सहायता करने में लगे हुए है । लाकडाऊन के कारण रोजीरोटी से वंचित मजदूरों की सहायता के लिए समाज के संभ्रांत व सामाजिक लागे आगे आकर प्रशासन के सहयोग से गरीबों की मदद के लिए हाथ आगे बढा रहे में फंसे अनेक मज्जदूरों के साथही कुछ गरीब लोगों को संजय ठाकुर

आवाज पर मौके पर पहुंचें । ठाकुर की ओर से लाकडाउन के चलते है । मंगरुलपीर में भी लाकडाउन प्रभावित मजदूरों समेत दर्जन भर परिवारों को 10-10 किलो राशन, सब्जी, तेल, मसाला, नमक, व संभाजी मित्र मंडल की ओर बिस्किट समेत जीवनावश्यक से प्रशासन के सहयोग से आटा, वस्तुओं का वितरण पुलिस प्रशासन चावल, चीनी, दाल, तेल, नमक, की सहायता से सोशल डिस्टन्सिंग सब्जियों समेत जरुरत के सामान का पालन कर थानेदार धनंजय का वितरण किया गया । ज्ञात हो की जगदाले के हाथों किया गया । गतवर्ष जलकिल्लत के चलते गरीबों इस अवसर पर राशन पाकर लोगों तक प्रतिदिन पानी पहुंचानेवाले के चेहरे खिल उठे और उन्होंने समाजसेवी संजय ठाकुर इन दिनों संजय ठाकुर के साथही संभाजी कोरोना वायरस की महामारी के बीच मित्र मंडल एवं समाजसेवियों का गरीबों की मदद करने के लिए एक आभार व्यक्त किया। संजय ठाकुर सदस्य उपस्थित थे। Sun, 05 April 2020